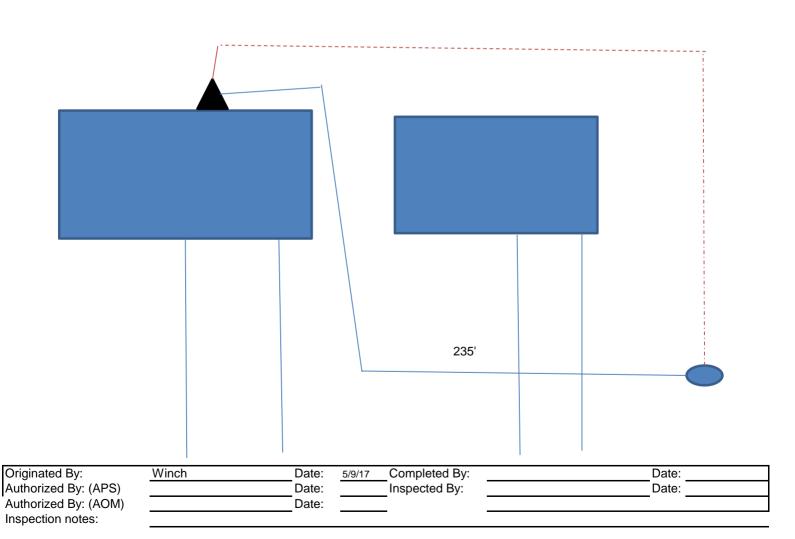

| CenturyLink Constant Job Order/Maintenance Work Authorization |                         |                             |         |           |            |         |                  |          |           |                     |                    |           |  |
|---------------------------------------------------------------|-------------------------|-----------------------------|---------|-----------|------------|---------|------------------|----------|-----------|---------------------|--------------------|-----------|--|
| Company                                                       | T866 Exchange 579 Osseo |                             |         |           |            |         | Service Order#   |          |           |                     |                    |           |  |
| Work Activity                                                 | Drop-Bur                | Prop-Buried Copper          |         |           |            |         | Ca               | apital   | х         | Mainte              | nance              |           |  |
| Customer Name                                                 | TRAVIS A                | NDERSON                     |         |           |            |         |                  | •        |           | Phone#              | 76 <del>3-39</del> | -0296     |  |
| Address                                                       | 10615 BO                | 10615 BOUNDARY CREEK TERR N |         |           |            |         | One Call Ticket# |          |           |                     |                    |           |  |
| Location/Directions                                           | maplegrov               | maplegrove mn               |         |           |            |         |                  |          |           |                     |                    |           |  |
| Description of Work or S                                      | pecial Instru           | ctions                      | plow 2  | 235ft fro | m ped to i | nid,thi | is is fib        | er. Pick | c up 40   | Oft temp when o     | done. Cus s        | orinklers |  |
|                                                               |                         |                             |         |           |            |         |                  |          |           |                     |                    |           |  |
| DOR/TOG                                                       |                         | No <u>x</u> Permi           | t: Yes_ | No        | x Bore:    | Yes     |                  | No       | Х         | CBR# 612-86         | 5-8229             |           |  |
| Employee Name                                                 | Steve Win               | nch                         |         |           |            |         | Emplo            | yee Co   | ntact#    | 6123                | 87-0921            |           |  |
| Sketch                                                        |                         | Material/Labor Units        |         |           |            |         | Est              | Actual   | Placed by |                     |                    |           |  |
| (Include Line & Pedestal)                                     | [                       | Description                 |         |           | Notes      |         | Qty.             | Qty      |           | (Foreman/Crew Name) |                    |           |  |
| Line                                                          |                         |                             |         |           |            |         |                  |          |           |                     |                    |           |  |
| Ped#                                                          |                         |                             |         |           |            |         |                  |          |           |                     |                    |           |  |
| Parish/County                                                 |                         |                             |         |           |            |         |                  |          |           |                     |                    |           |  |
| Hennipen                                                      |                         |                             |         |           |            |         |                  |          |           |                     |                    |           |  |
| Township:                                                     |                         |                             |         |           |            |         |                  |          |           |                     |                    |           |  |
| Section                                                       |                         |                             |         |           |            |         |                  |          |           |                     |                    |           |  |
| Range                                                         |                         |                             |         |           |            |         |                  |          |           |                     |                    |           |  |
| GPS Reading                                                   |                         |                             |         |           |            |         |                  |          |           |                     |                    |           |  |
| Nearest cross st.                                             |                         |                             |         |           |            |         | Plat             | Page     |           | Map#                |                    |           |  |
| Damaged facility # SKETCH                                     |                         |                             |         |           |            |         |                  | ·        |           | Tax Code            |                    | -N -      |  |