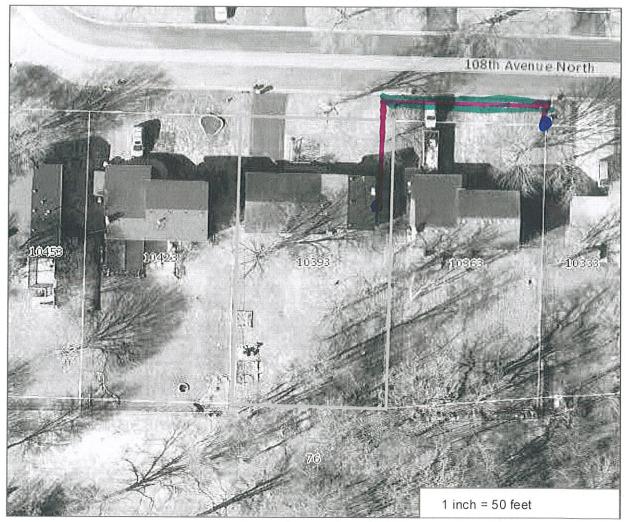

## Hennepin County Property Map

Date: 4/25/2017

PARCEL ID: 0111922210025

OWNER NAME: Jesse E & Darcie M Mathwig

PARCEL ADDRESS: 10393 108th Ave N, Maple Grove MN 55369

PARCEL AREA: 0.28 acres, 12,000 sq ft