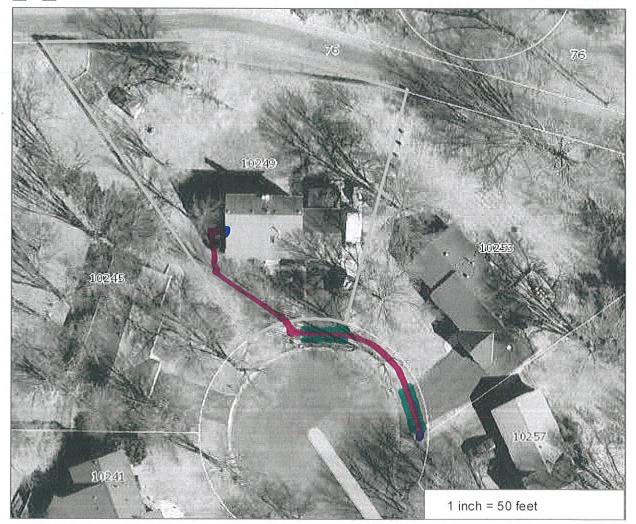

17072279 170 feet total 8 feet ped to curb

This data (i) is furnished 'ASIS' with no representation as to completeness or accuracy; (ii) is furnished with no warranty of any kind; and (iii) is notsuitable for legal, engineering or surveying purposes. Hen nepin County shall not be liable for any damage, injury or loss resulting from this data.